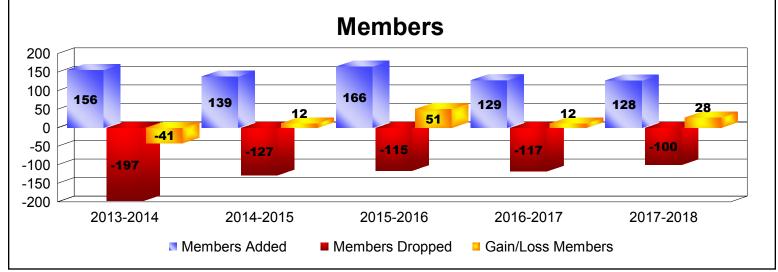

District 118 E

As of June 2018 Cumulative

| Year      | New<br>Clubs | Dropped<br>Clubs | Gain/<br>Loss<br>Clubs | New<br>Members | Charter<br>Members | Reinstate<br>Members | Transfer<br>Members | Total<br>Member<br>Added | Total<br>Members<br>Dropped | Gain/<br>Loss<br>Members |
|-----------|--------------|------------------|------------------------|----------------|--------------------|----------------------|---------------------|--------------------------|-----------------------------|--------------------------|
| 2013-2014 | 1            | -3               | -2                     | 84             | 46                 | 22                   | 4                   | 156                      | -197                        | -41                      |
| 2014-2015 | 1            | -3               | -2                     | 96             | 29                 | 5                    | 9                   | 139                      | -127                        | 12                       |
| 2015-2016 | 2            | -1               | 1                      | 99             | 56                 | 8                    | 3                   | 166                      | -115                        | 51                       |
| 2016-2017 | 1            | -2               | -1                     | 91             | 31                 | 0                    | 7                   | 129                      | -117                        | 12                       |
| 2017-2018 | 1            | 0                | 1                      | 92             | 31                 | 0                    | 5                   | 128                      | -100                        | 28                       |
| Average   | 1            | -2               | -1                     | 92             | 39                 | 7                    | 6                   | 144                      | -131                        | 12                       |