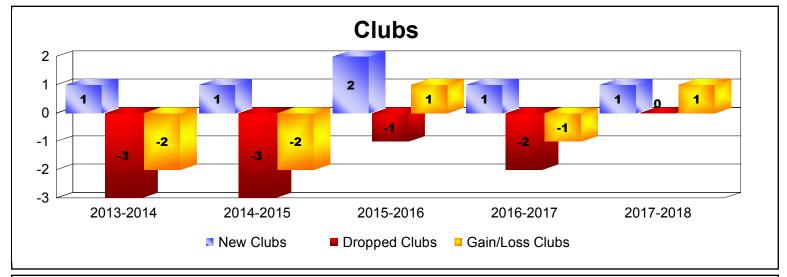

District 118 E

As of June 2018 Cumulative

| Year      | New<br>Clubs | Dropped<br>Clubs | Gain/<br>Loss<br>Clubs | New<br>Members | Charter<br>Members | Reinstate<br>Members | Transfer<br>Members | Total<br>Member<br>Added | Total<br>Members<br>Dropped | Gain/<br>Loss<br>Members |
|-----------|--------------|------------------|------------------------|----------------|--------------------|----------------------|---------------------|--------------------------|-----------------------------|--------------------------|
| 2013-2014 | 1            | -3               | -2                     | 84             | 46                 | 22                   | 4                   | 156                      | -197                        | -41                      |
| 2014-2015 | 1            | -3               | -2                     | 96             | 29                 | 5                    | 9                   | 139                      | -127                        | 12                       |
| 2015-2016 | 2            | -1               | 1                      | 99             | 56                 | 8                    | 3                   | 166                      | -115                        | 51                       |
| 2016-2017 | 1            | -2               | -1                     | 91             | 31                 | 0                    | 7                   | 129                      | -117                        | 12                       |
| 2017-2018 | 1            | 0                | 1                      | 92             | 31                 | 0                    | 5                   | 128                      | -100                        | 28                       |
| Average   | 1            | -2               | -1                     | 92             | 39                 | 7                    | 6                   | 144                      | -131                        | 12                       |